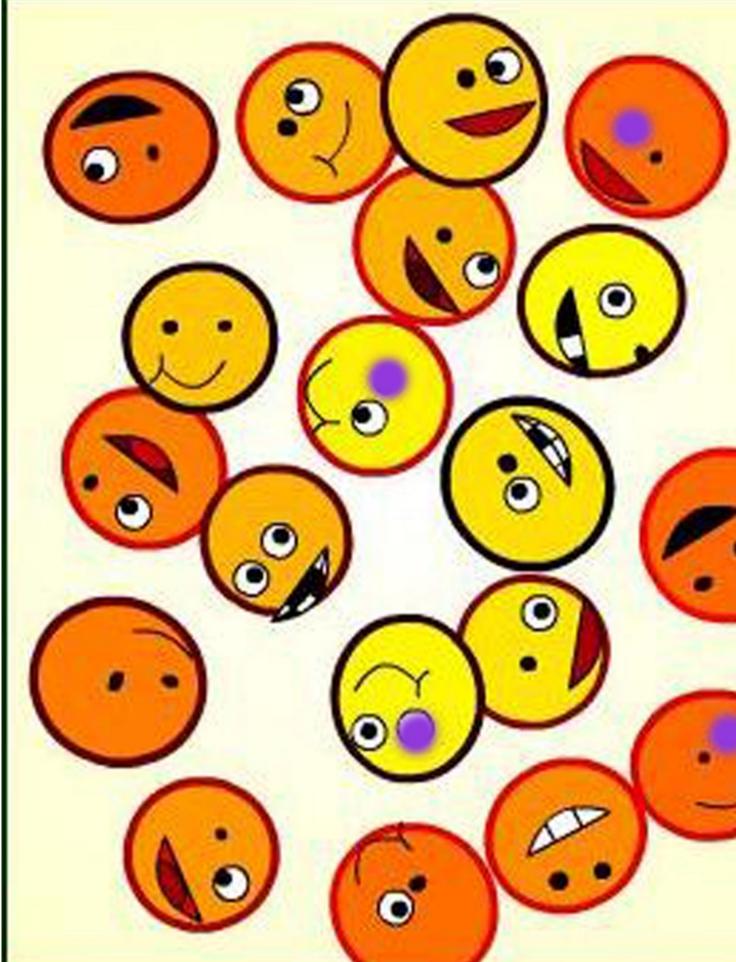

### Answer sheet for N1 (c)

Written by NHA Friday, 08 February 2013 16:06 -

Spot differences differences are marked in purple; you get one point for each individual difference you noticed -maximum 12 points