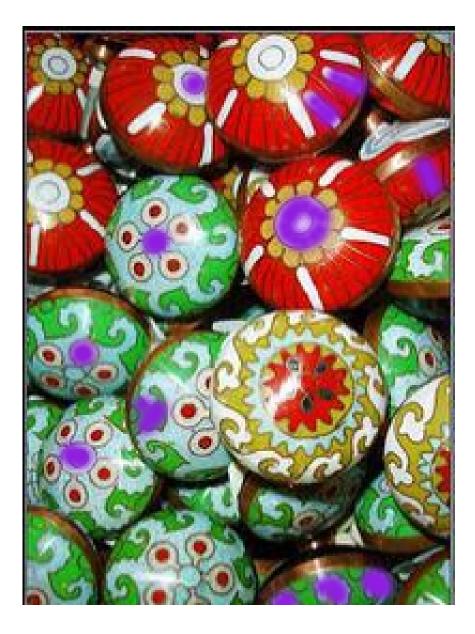

#### **3a Spot the differences**

differences are marked in purple; you get one point for each difference you noticed -maximum 4 points